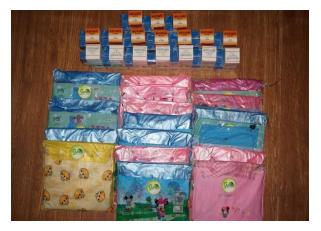

## Pictures of the Raincoats and Vitamins

## DISTRIBUTION OF RAINCOATS AND VITAMINS FOR ASLAG STUDENTS REPORT

| Particulars         | Amount        |  |
|---------------------|---------------|--|
| Raincoats (25 pcs.) | Php 3,149.00* |  |
| Vitamins (17 pcs.)  | Php 1,240.00* |  |
| TOTAL               | PHP 4,389.00  |  |