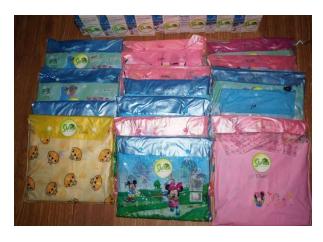

## DISTRIBUTION OF RAINCOATS AND VITAMINS FOR ASLAG STUDENTS REPORT

| Particulars         | Amount        |  |
|---------------------|---------------|--|
| Raincoats (25 pcs.) | Php 3,149.00* |  |
| Vitamins (17 pcs.)  | Php 1,240.00* |  |
| TOTAL               | PHP 4,389.00  |  |

<sup>\*</sup>Receipts are attached.

*Note:* Project Aslag has 17 student-completers. The 8 extra raincoats were given to other children in Pulong Bisaya.

## Pictures of the Raincoats and Vitamins











## Pictures during distribution

























































## Receipts

| SALES INVOICE  Harvey Planglang  TIN Terms: OSCAPWD ID No.  Address:  Business Style Cardholder's Signature  Qty, Unit ARTICLES U. Price Amon  10 611 Multi Hyrevit pom 75 750  7 611 Fulit Syrup (20m) 70 490  TOTAL SALES  Less SCPWD Discount  TOTAL AMOUNT DUE 1,25 |
|-------------------------------------------------------------------------------------------------------------------------------------------------------------------------------------------------------------------------------------------------------------------------|
| TIN Terms: OSCAPWD ID No. Address:  Business Style Cardholder's Signature  Qty, Unit ARTICLES U. Price Amon  10 611 Multi Hyrcuit 120ml 75 750  7 611 Fu