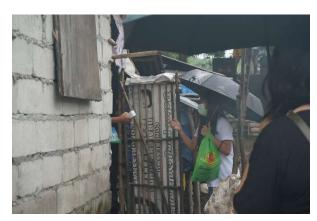

## DISTRIBUTION OF RAINCOATS AND VITAMINS FOR ASLAG STUDENTS REPORT

| Particulars         | Amount        |  |
|---------------------|---------------|--|
| Raincoats (25 pcs.) | Php 3,149.00* |  |
| Vitamins (17 pcs.)  | Php 1,240.00* |  |
| TOTAL               | PHP 4,389.00  |  |

<sup>\*</sup>Receipts are attached.

*Note:* Project Aslag has 17 student-completers. The 8 extra raincoats were given to other children in Pulong Bisaya.

## Pictures of the Raincoats and Vitamins











## Pictures during distribution

























































## Receipts

| SALES INVOICE  Harvey Planglang  TIN Terms: OSCAPWD ID No.  Address:  Business Style Cardholder's Signature  Qty, Unit ARTICLES U. Price Amon  10 611 Multi Hyrevit pom 75 750  7 611 Fulit Syrup (20m) 70 490  TOTAL SALES  Less SCPWD Discount  TOTAL AMOUNT DUE 1,25 |
|-------------------------------------------------------------------------------------------------------------------------------------------------------------------------------------------------------------------------------------------------------------------------|
| TIN Terms: OSCAPWD ID No. Address:  Business Style Cardholder's Signature  Qty, Unit ARTICLES U. Price Amon  10 611 Multi Hyrcuit 120ml 75 750  7 611 Fulit Syrup 120ml 70 490  TOTAL BALES  Less SCPWD Dis