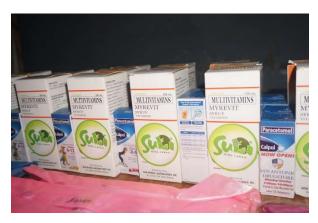

## Pictures of the Raincoats and Vitamins

## DISTRIBUTION OF RAINCOATS AND VITAMINS FOR ASLAG STUDENTS REPORT

| Particulars         | Amount        |  |
|---------------------|---------------|--|
| Raincoats (25 pcs.) | Php 3,149.00* |  |
| Vitamins (17 pcs.)  | Php 1,240.00* |  |
| TOTAL               | PHP 4,389.00  |  |