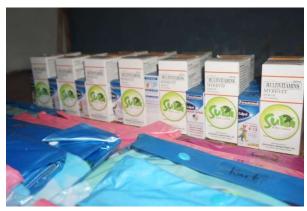

## DISTRIBUTION OF RAINCOATS AND VITAMINS FOR ASLAG STUDENTS REPORT

| Particulars         | Amount        |  |
|---------------------|---------------|--|
| Raincoats (25 pcs.) | Php 3,149.00* |  |
| Vitamins (17 pcs.)  | Php 1,240.00* |  |
| TOTAL               | PHP 4,389.00  |  |

<sup>\*</sup>Receipts are attached.

*Note:* Project Aslag has 17 student-completers. The 8 extra raincoats were given to other children in Pulong Bisaya.

## Pictures of the Raincoats and Vitamins











## Pictures during distribution

























































## Receipts

| SALES INVOICE  Harvey Planglang  TIN Terms: OSCAPWD ID No.  Address:  Business Style Cardholder's Signature  Qty, Unit ARTICLES U. Price Amon  10 611 Multi Hyrevit pom 75 750  7 611 Fulit Syrup (20m) 70 490  TOTAL SALES  Less SCPWD Discount  TOTAL AMOUNT DUE 1,25 |
|-------------------------------------------------------------------------------------------------------------------------------------------------------------------------------------------------------------------------------------------------------------------------|
| TIN Terms: OSCAPWD ID No. Address:  Business Style Cardholder's Signature  Qty, Unit ARTICLES U. Price Amon  10 611 Multi Hyrcuit 120ml 75 750  7 611 Fulit