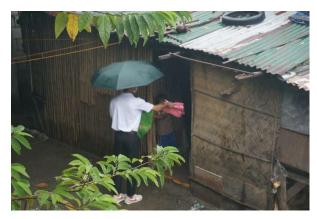

## DISTRIBUTION OF RAINCOATS AND VITAMINS FOR ASLAG STUDENTS REPORT

| Particulars         | Amount        |  |
|---------------------|---------------|--|
| Raincoats (25 pcs.) | Php 3,149.00* |  |
| Vitamins (17 pcs.)  | Php 1,240.00* |  |
| TOTAL               | PHP 4,389.00  |  |

<sup>\*</sup>Receipts are attached.

*Note:* Project Aslag has 17 student-completers. The 8 extra raincoats were given to other children in Pulong Bisaya.

## Pictures of the Raincoats and Vitamins











## Pictures during distribution

























































## Receipts

| SALES INVOICE  Harvey Planglang  TIN Terms: OSCAPWD ID No.  Address:  Business Style Cardholder's Signature  Qty, Unit ARTICLES U. Price Amon  10 611 Multi Hyrevit pom 75 750  7 611 Fulit Syrup (20m) 70 490  TOTAL SALES  Less SCPWD Discount  TOTAL AMOUNT DUE 1,25 |
|-------------------------------------------------------------------------------------------------------------------------------------------------------------------------------------------------------------------------------------------------------------------------|
| TIN Terms: OSCAPWD ID No. Address:  Business Style Cardholder's Signature  Qty, Unit ARTICLES U. Price Amon  10 611 Multi Hyrcuit 120ml 75 750  7 611 Fulit Syrup 120ml 70 490  TOTAL BALES  Less SCPWD Discount